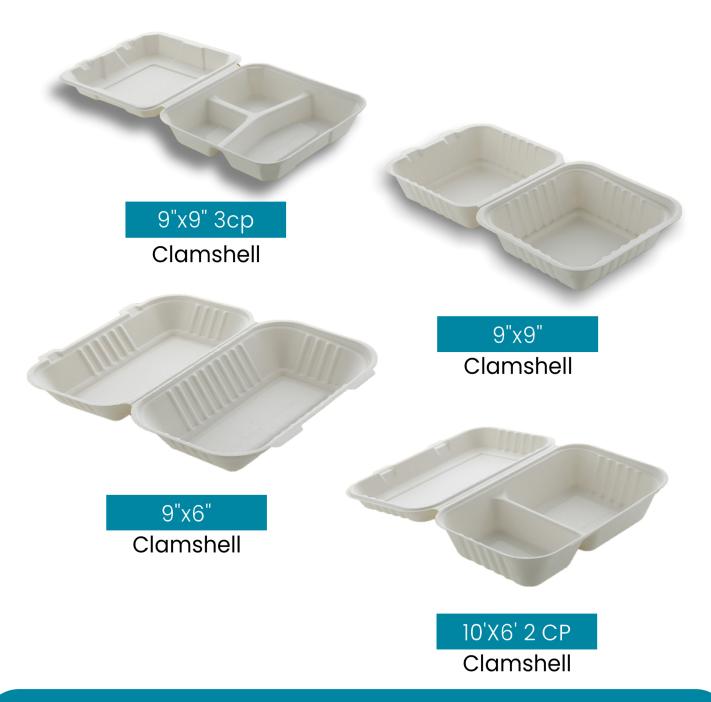

### **Takeaway Clamshell**

Food Contant Safe

Microwave, Oven & Freezer friendly

Water & Oil Resistance

Strong and Strudy

Super Smooth
Surface

No Plastic Coating