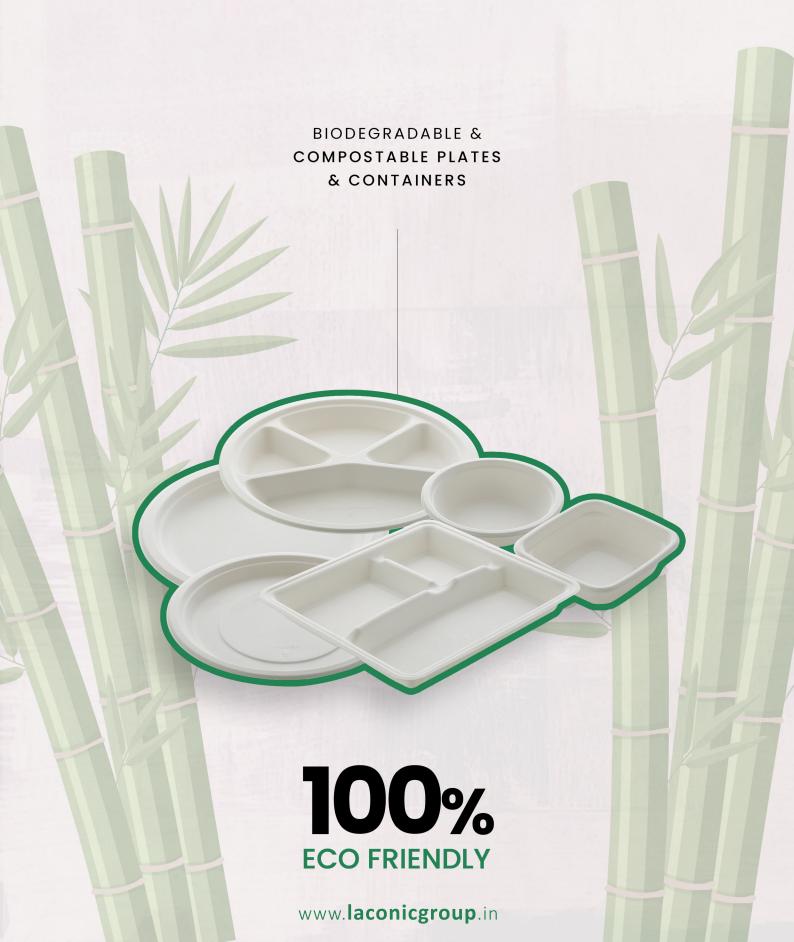

#### **Rounded Plates**

Compostable

Microwave, Oven & Freezer friendly

Water & Oil Resistance

Strong and Strudy

Super Smooth
Surface

Coating

#### **Compartment Plates**

#### **Food Container**

750ml Container & Lid

#### 500ml

Container & Lid

100% Compostable

Food Contant Safe

Microwave, Oven & Freezer friendly

Water & Oil Resistance

Strong and Strudy

Super Smooth
Surface