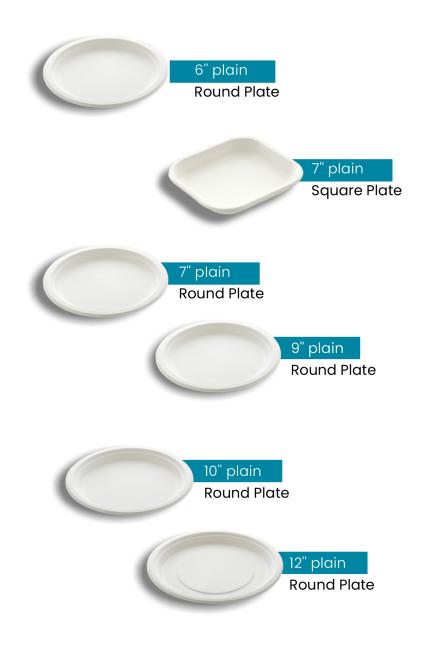

#### **Rounded Plates**

Compostable

Microwave, Oven & Freezer friendly

Water & Oil Resistance

Strong and Strudy

Super Smooth
Surface

Coating