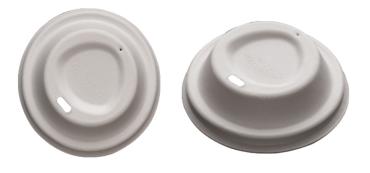

#### 90mm Sipper Lid

Food Contant Safe

Microwave, Oven & Freezer friendly

Water & Oil Resistance

Strong and Strudy

Super Smooth Surface

No Plastic Coating

www.laconicgroup.in