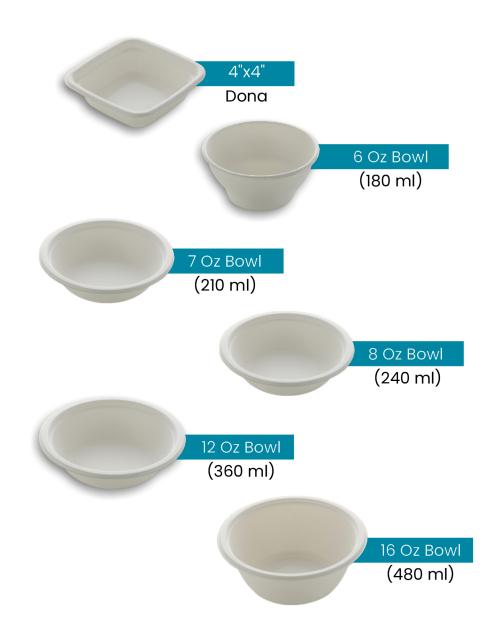

#### **Bowls**

Compostable

**Contant Safe** 

Water & Oil Resistance

Strong and Strudy

**Super Smooth** Surface

**No Plastic** Coating