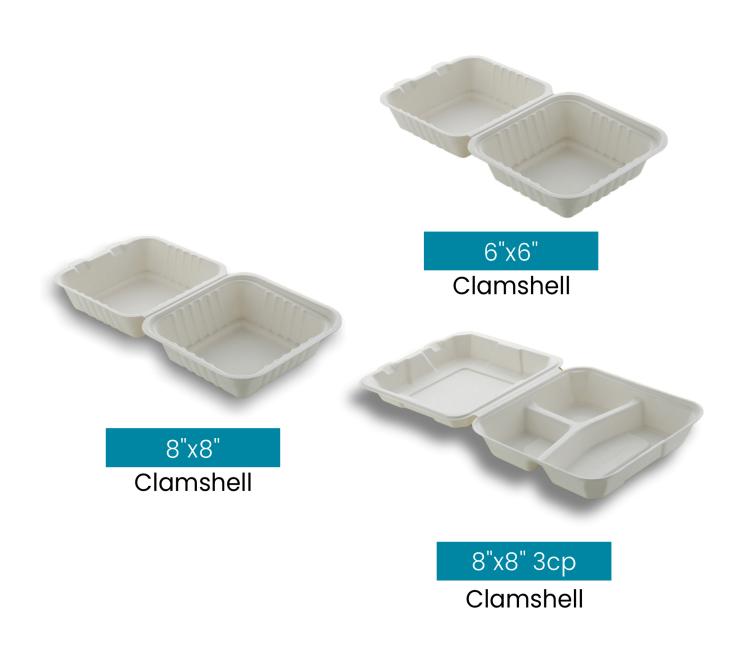

### Takeaway Clamshell

Compostable

Microwave, Oven & Freezer friendly

Water & Oil Resistance

Strong and Strudy

**No Plastic** Surface Coating