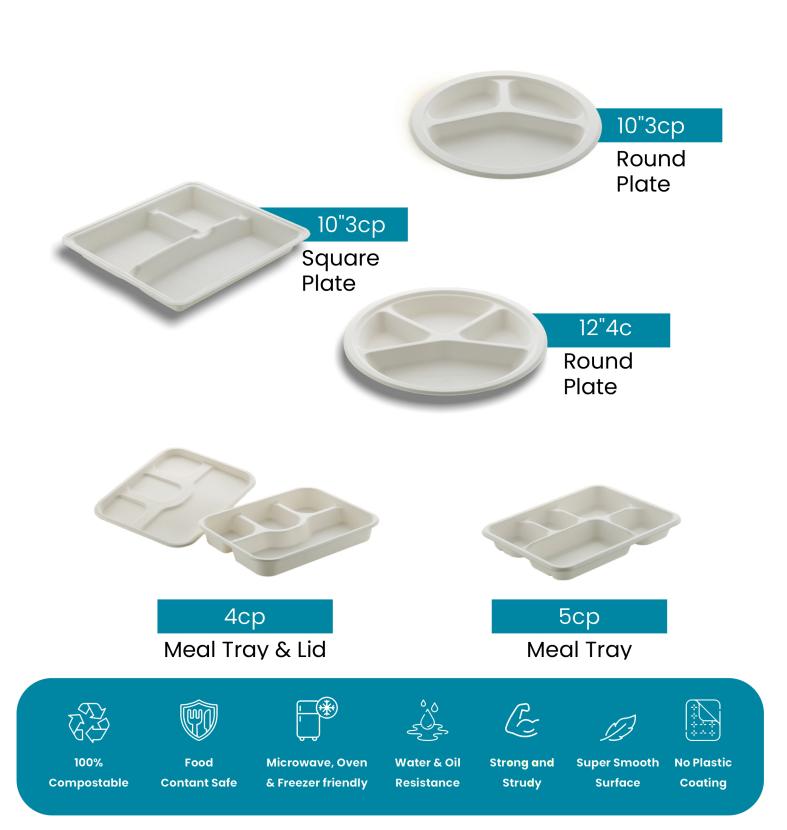

We aspire to create a world where every dining experience, marked by our biodegradable and compostable tableware, embodies sustainability and environmental stewardship. Our ultimate goal si to lead individuals, communities, and businesses towards a future where every decision, whether big or small, contributes to a greener, more harmonious planet, ensuring a legacy of prosperity for generations to come.

# LA'CONIC

BIOWARES

Biodegradable Disposable product Compost Bagasse in Landfield SugerMill Biodegradation **Process** process Turns into Sugercane

# PRODUCT CYCLE

## LA'CONC BIOWARES





#### **Rounded Plates**





Compostable







Microwave, Oven & Freezer friendly



Water & Oil Resistance



Strong and Strudy





Super Smooth
Surface



Coating



#### **Compartment Plates**





#### **Food Container**



750ml Container & Lid



#### 500ml

Container & Lid



100% Compostable



Food Contant Safe



Microwave, Oven & Freezer friendly



Water & Oil Resistance



Strong and Strudy



Super Smooth
Surface



No Plastic Coating



#### **Bowls**





Compostable



**Contant Safe** 







Water & Oil Resistance



Strong and Strudy



**Super Smooth** Surface



**No Plastic** Coating



### Takeaway Clamshell





Compostable







Microwave, Oven & Freezer friendly



Water & Oil Resistance



Strong and Strudy







**No Plastic** Surface Coating



### **Takeaway Clamshell**









Food Contant Safe



Microwave, Oven & Freezer friendly



Water & Oil Resistance



Strong and Strudy



Super Smooth
Surface



No Plastic Coating



## Sipper Lid



80mm