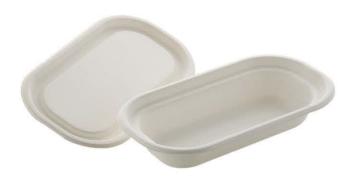

#### **Food Container**

750ml Container & Lid

#### 500ml

Container & Lid

100% Compostable

Food Contant Safe

Microwave, Oven & Freezer friendly

Water & Oil Resistance

Strong and Strudy

Super Smooth
Surface