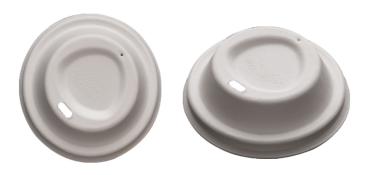

tes**





#### **Food Container**



750ml Container & Lid



#### 500ml

Container & Lid



100% Compostable



Food Contant Safe



Microwave, Oven & Freezer friendly



Water & Oil Resistance



Strong and Strudy



Super Smooth
Surface



No Plastic Coating



#### **Bowls**





Compostable



**Contant Safe** 







Water & Oil Resistance



Strong and Strudy



**Super Smooth** Surface



**No Plastic** Coating



### Takeaway Clamshell





Compostable







Microwave, Oven & Freezer friendly



Water & Oil Resistance



Strong and Strudy







**No Plastic** Surface Coating



### **Takeaway Clamshell**









Food Contant Safe



Microwave, Oven & Freezer friendly



Water & Oil Resistance



Strong and Strudy



Super Smooth
Surface



No Plastic Coating



## Sipper Lid



80mm Sipper Lid



#### 90mm Sipper Lid







Food Contant Safe



Microwave, Oven & Freezer friendly



Water & Oil Resistance



Strong and Strudy



Super Smooth Surface



No Plastic Coating

www.laconicgroup.in



Customer Care: +91 94296 53388

Email: info@laconicgroup.in

Email: sales@laconicgroup.in